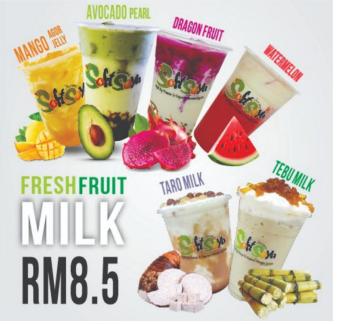

#### Third outlet in LOTUS MALL seberang jaya year 2019

NATURAL YOUGURT SMOOTHIE RM7.5