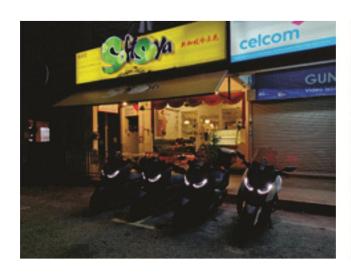

Organic cold beancurd and soymilk is our signature product.

The benefits is higher protein and calcium then others traditional's and Its prepared without preservative and coloring.

Our principle is always stick to healthy ingredients.

And our desserts are suitable for all ages, all races (HALAL certified ingredients) and vegetarians .



# Health Benefits of Soy Protein

Lower cholesterol

Improves bone health

Promotes muscle growth

Supports healthy digestion

















### Established the first outlet in Sunway carnival mall since Year 2014





#### Second outlet in ONG YI HOW year 2017





#### Third outlet in LOTUS MALL seberang jaya year 2019























NATURAL YOUGURT SMOOTHIE RM7.5



















## **KAKIGORI**

RM8.90



OREO





MILO







FRUIT SERIES









ALMOND PEANUT

MILK TEA

MANGO

#### MILK ICE IN CUP



RM 6.90

#### Equipment needed for business operation