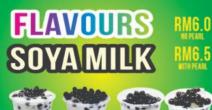

#### Third outlet in LOTUS MALL seberang jaya year 2019

NATURAL YOUGURT SMOOTHIE RM7.5