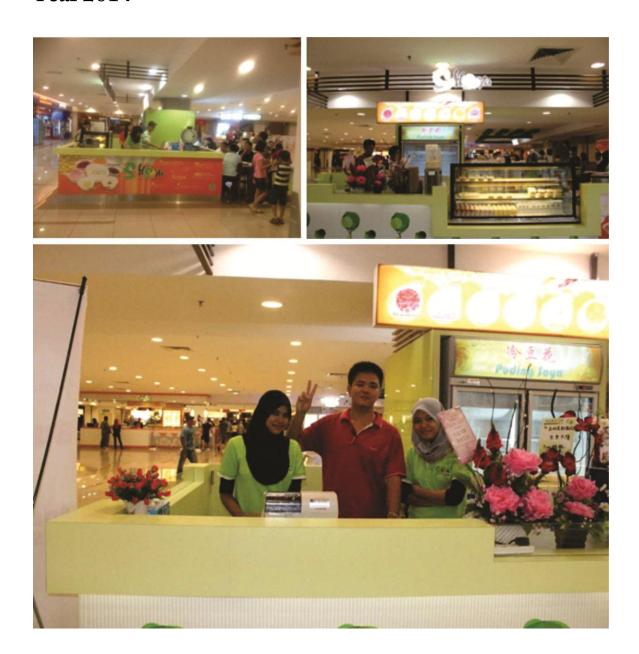

Organic cold beancurd and soymilk is our signature product.

The benefits is higher protein and calcium then others traditional's and Its prepared without preservative and coloring.

Our principle is always stick to healthy ingredients.

And our desserts are suitable for all ages, all races (HALAL certified ingredients) and vegetarians .



# Health Benefits of Soy Protein

Lower cholesterol

Improves bone health

Promotes muscle growth

Supports healthy digestion

















### Established the first outlet in Sunway carnival mall since Year 2014





#### Second outlet in ONG YI HOW year 2017





#### Third outlet in LOTUS MALL seberang jaya year 2019























NATURAL YOUGURT SMOOTHIE RM7.5



















## **KAKIGORI**

RM8.90



OREO





MILO







FRUIT SERIES









ALMOND PEANUT

MILK TEA

MANGO

#### MILK ICE IN CUP



RM 6.90

#### Equipment needed for business operation