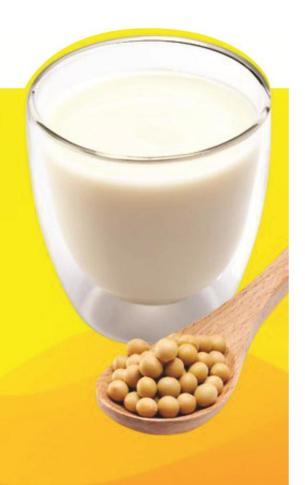

# Health Benefits of Soy Protein

Lower cholesterol

Improves bone health

Promotes muscle growth

Supports healthy digestion